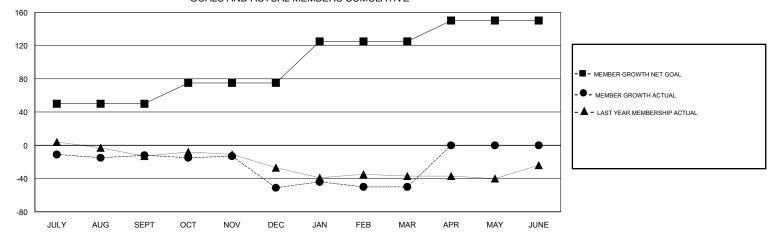

## CARLTON LLOYD LOCATION JAMAICA GMT CA GMT: Clubs Members RESULTS FOR 2018-2019 RESULTS FOR 2018-2019 NEW CLUB GOAL NEW CLUBS DROPPED CLUBS MEMBER GROWTH NET MEMBER GROWTH DROPPED QUARTER QUARTER GOAL ACTUAL MEMBERS ACTUAL (including transfers) 1 0 0 50 13 24 JULY/AUG/SEPT JULY/AUG/SEPT 0 0 1 25 16 53 OCT/NOV/DEC OCT/NOV/DEC 0 1 0 50 26 23 JAN/FEB/MAR JAN/FEB/MAR 0 0 0 25 0 0 APR/MAY/JUNE APR/MAY/JUNE GOALS AND ACTUAL NEW CLUBS CUMULATIVE 2 1.6 CURRENT YEAR GOALS FOR NEW CLUBS 1.2 CURRENT YEAR ACTUAL NEW CLUBS LAST YEAR ACTUAL NEW CLUBS 0.8 0.4 0 JULY AUG OCT NOV DEC JAN FEB MAR MAY JUNE SEPT APR GOALS AND ACTUAL MEMBERS CUMULATIVE